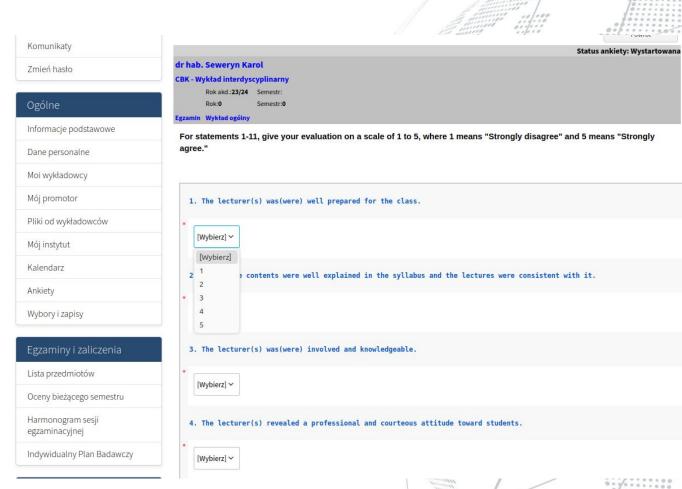

 eDziekanat - full implementation expected by September 2024

- Social Media
  - O WWW
  - o fb
  - LinkedIn